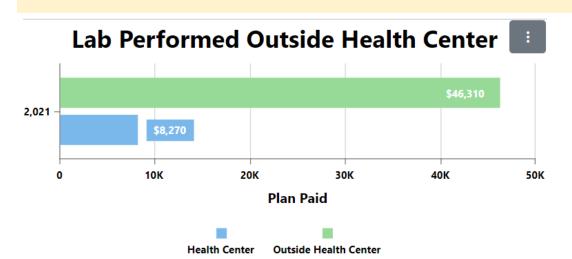

I'm always greeted with a smile & feel welcomed as soon as I walk in the door!

- Health plan medical costs in 2020 are down 74% from 2019.
- Since health center opening in June 2018 the rolling 12 month pepm health plan cost has reduced by 39% through June 2020.
- Through June 2020, those health center users with complex chronic conditions (more than 1 chronic condition) their health plan costs decreased by 135% since the health center opening.
- For the time frame above there have been 88 patients who
  have had some weight loss. These reductions result in cost
  avoidance of \$161,040. In addition to these reductions 35% of
  the patients have their BMI with in normal range.
- Currently 95% of the patients with a diagnosis of diabetes have their AIC with in target.
- Through the use of the Perrysburg Health and Wellness Center,
   Perrysburg School Corporation has achieved \$57,785 in
   savings since health center opening for lab services.
- Health center usage by Perrysburg Schools has maintained pre COVID levels.

## **Lab Cost Comparisons**

For those who use the health center vs those performed outside the health center the number speaks for itself!

Dr Power is knowledgeable regarding the most recent research.

Dr. Power did an excellent job of explaining things/educating me. He has a friendly demeanor.